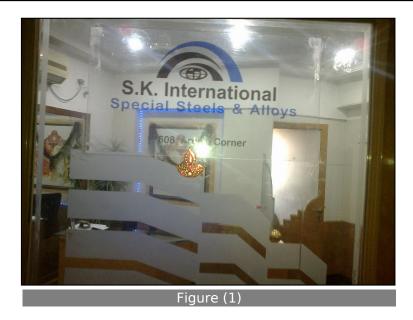

| : |                                                                                                     |
| Telephone                                 |   | Drinking water                                                                                      |
| <ul> <li>Transport arrangement</li> </ul> |   | Boundary wall                                                                                       |
| Internet                                  |   | • Fax                                                                                               |
| <ul> <li>Generator</li> </ul>             |   |                                                                                                     |

- Generator
- Drainage and sewerage



#### **PHOTOGRAPHS OF THE FACILITIES:**